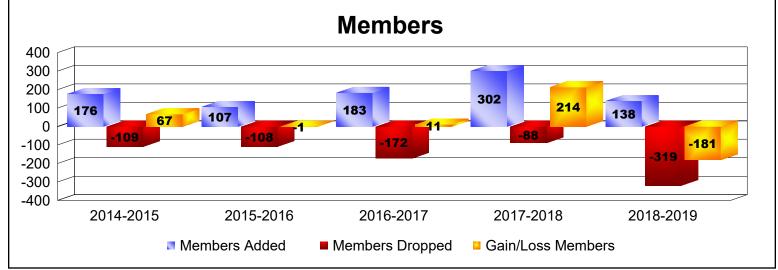

MBR0065 Page 1 of 2 10/23/2019 1:29:21PM

| Year      | New<br>Clubs | Dropped<br>Clubs | Gain/<br>Loss<br>Clubs | New<br>Members | Charter<br>Members | Reinstate<br>Members | Transfer<br>Members | Total<br>Member<br>Added | Total<br>Members<br>Dropped | Gain/<br>Loss<br>Members |
|-----------|--------------|------------------|------------------------|----------------|--------------------|----------------------|---------------------|--------------------------|-----------------------------|--------------------------|
| 2014-2015 | 0            | 0                | 0                      | 111            | 14                 | 48                   | 3                   | 176                      | -109                        | 67                       |
| 2015-2016 | 1            | 0                | 1                      | 82             | 21                 | 4                    | 0                   | 107                      | -108                        | -1                       |
| 2016-2017 | 1            | 0                | 1                      | 138            | 29                 | 6                    | 10                  | 183                      | -172                        | 11                       |
| 2017-2018 | 1            | 0                | 1                      | 272            | 24                 | 6                    | 0                   | 302                      | -88                         | 214                      |
| 2018-2019 | 2            | -1               | 1                      | 56             | 56                 | 24                   | 2                   | 138                      | -319                        | -181                     |
| Average   | 1            | 0                | 1                      | 132            | 29                 | 18                   | 3                   | 181                      | -159                        | 22                       |