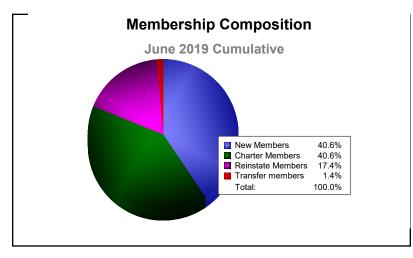

| -172                        | 11                       |
| 2017-2018 | 1            | 0                | 1                      | 272            | 24                 | 6                    | 0                   | 302                      | -88                         | 214                      |
| 2018-2019 | 2            | -1               | 1                      | 56             | 56                 | 24                   | 2                   | 138                      | -319                        | -181                     |
| Average   | 1            | 0                | 1                      | 132            | 29                 | 18                   | 3                   | 181                      | -159                        | 22                       |









MBR0065 Page 2 of 2 10/23/2019 1:29:21PM