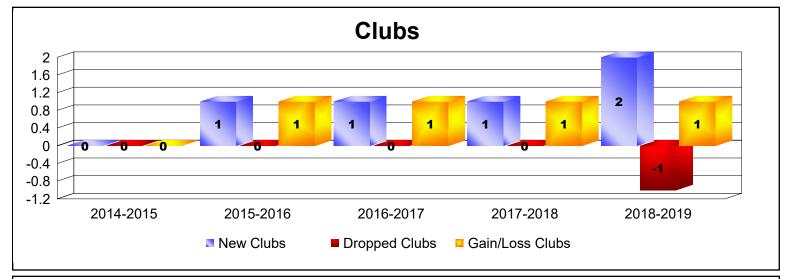

MBR0065 Page 1 of 2 10/23/2019 1:29:21PM

| Year      | New<br>Clubs | Dropped<br>Clubs | Gain/<br>Loss<br>Clubs | New<br>Members | Charter<br>Members | Reinstate<br>Members | Transfer<br>Members | Total<br>Member<br>Added | Total<br>Members<br>Dropped | Gain/<br>Loss<br>Members |
|-----------|--------------|------------------|------------------------|----------------|--------------------|----------------------|---------------------|--------------------------|-----------------------------|--------------------------|
| 2014-2015 | 0            | 0                | 0                      | 111            | 14                 | 48                   | 3                   | 176                      | -109                        | 67                       |
| 2015-2016 | 1            | 0                | 1                      | 82             | 21                 | 4                    | 0                   | 107                      | -108                        | -1                       |
| 2016-2017 | 1            | 0                | 1                      | 138            | 29                 | 6                    | 10                  | 183                      | -172                        | 11                       |
| 2017-2018 | 1            | 0                | 1                      | 272            | 24                 | 6                    | 0                   | 302                      | -88                         | 214                      |
| 2018-2019 | 2            | -1               | 1                      | 56             | 56                 | 24                   | 2                   | 138                      | -319                        | -181                     |
| Average   | 1            | 0                | 1                      | 132            | 29                 | 18                   | 3                   | 181                      | -159                        | 22                       |