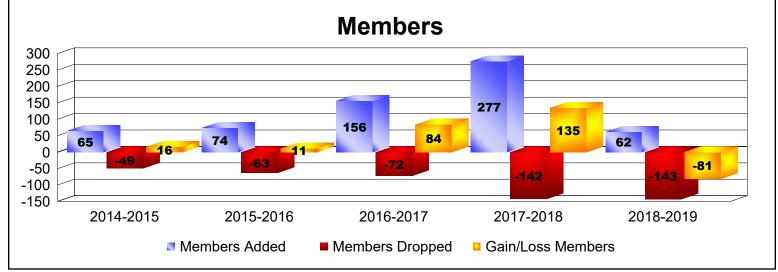

| Year      | New<br>Clubs | Dropped<br>Clubs | Gain/<br>Loss<br>Clubs | New<br>Members | Charter<br>Members | Reinstate<br>Members | Transfer<br>Members | Total<br>Member<br>Added | Total<br>Members<br>Dropped | Gain/<br>Loss<br>Members |
|-----------|--------------|------------------|------------------------|----------------|--------------------|----------------------|---------------------|--------------------------|-----------------------------|--------------------------|
| 2014-2015 | 0            | -1               | -1                     | 63             | 0                  | 1                    | 1                   | 65                       | -49                         | 16                       |
| 2015-2016 | 1            | 0                | 1                      | 37             | 23                 | 14                   | 0                   | 74                       | -63                         | 11                       |
| 2016-2017 | 0            | 0                | 0                      | 150            | 1                  | 3                    | 2                   | 156                      | -72                         | 84                       |
| 2017-2018 | 3            | 0                | 3                      | 185            | 76                 | 0                    | 16                  | 277                      | -142                        | 135                      |
| 2018-2019 | 0            | 0                | 0                      | 53             | 2                  | 3                    | 4                   | 62                       | -143                        | -81                      |
| Average   | 1            | 0                | 1                      | 98             | 20                 | 4                    | 5                   | 127                      | -94                         | 33                       |