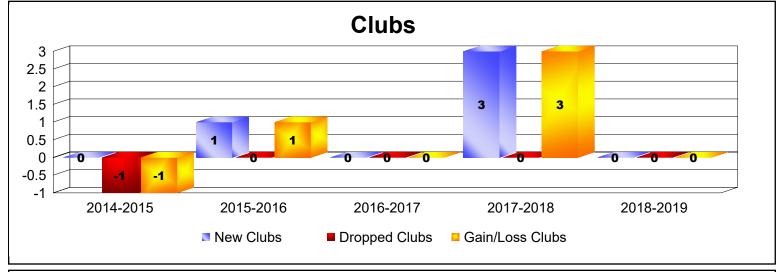

| Year      | New<br>Clubs | Dropped<br>Clubs | Gain/<br>Loss<br>Clubs | New<br>Members | Charter<br>Members | Reinstate<br>Members | Transfer<br>Members | Total<br>Member<br>Added | Total<br>Members<br>Dropped | Gain/<br>Loss<br>Members |
|-----------|--------------|------------------|------------------------|----------------|--------------------|----------------------|---------------------|--------------------------|-----------------------------|--------------------------|
| 2014-2015 | 0            | -1               | -1                     | 63             | 0                  | 1                    | 1                   | 65                       | -49                         | 16                       |
| 2015-2016 | 1            | 0                | 1                      | 37             | 23                 | 14                   | 0                   | 74                       | -63                         | 11                       |
| 2016-2017 | 0            | 0                | 0                      | 150            | 1                  | 3                    | 2                   | 156                      | -72                         | 84                       |
| 2017-2018 | 3            | 0                | 3                      | 185            | 76                 | 0                    | 16                  | 277                      | -142                        | 135                      |
| 2018-2019 | 0            | 0                | 0                      | 53             | 2                  | 3                    | 4                   | 62                       | -143                        | -81                      |
| Average   | 1            | 0                | 1                      | 98             | 20                 | 4                    | 5                   | 127                      | -94                         | 33                       |